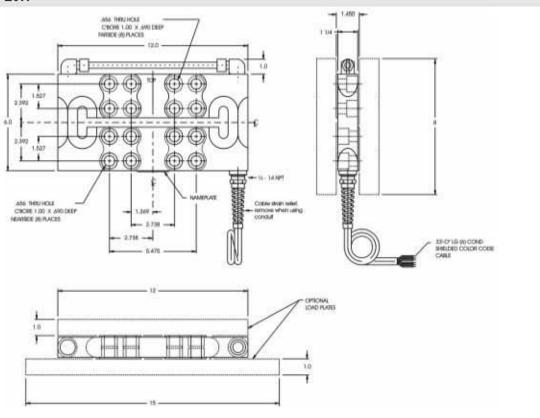

机



### 帶钢力測量



## Model HTU

## Vishay BLH



#### 格

性能 (% 额定输出) 2K, 6K, 10K, 20K pounds 量程 2.0 mV/V (X & Y bridges) 额定输出t(RO)

0.02% RO 重复性 综合误差 0.10% RO 1.0% RO 零点平衡 锅变 (20 分钟) 0.05% RO

温度系数:

零点温度系数 0.0044% ROPC (0.0025PF) 灵敏度温度系数 0.0089% RO/C (0.0050/F)

电器

激励电压 10 Vac-dc 推荐 15 Vac-dc最大

输入电阻 185 ±10.0 ohms (all channels) 500 ±5.0 ohms (per channel) 输出电阻

连接 高温.,6线,33 ft...

温度

-18 to +149°C (+0 to +300°F) 安全温度. 工作温度. -18 to +121°C (+0 to +250°F)

加载等级

150% rated capacity 安全过载 极限过载 300% rated capacity

100% capacity @12" C/L height 安全偏敏

极限偏载 300% rated capacity 材料

HTU 单元 17-4PH 不锈钢I 交数板 低碳钢或不锈钢

密封

IEC IP67 等级

变形量

2K Unit 0.007 inches 6K - 20 K 0.035 inches

重量和安裝

所有量程 -18 pounds 重量 安裝

横向或纵向



Safe sideload at 12 inch centerline height



## 外形尺寸:2K



## 外形尺寸: 6K-20K