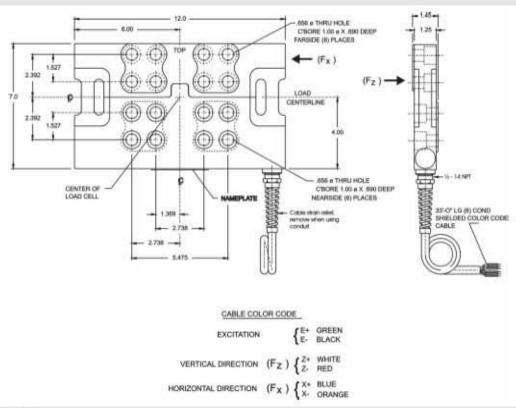

护时间

## 应用

#### 卷纸机



### 帶钢力測量



## Model HTU

## Vishay BLH



#### 格

性能 (% 额定输出) 2K, 6K, 10K, 20K pounds 量程 2.0 mV/V (X & Y bridges) 额定输出t(RO)

0.02% RO 重复性 综合误差 0.10% RO 1.0% RO 零点平衡 锅变 (20 分钟) 0.05% RO

温度系数:

零点温度系数 0.0044% ROPC (0.0025PF) 灵敏度温度系数 0.0089% RO/C (0.0050/F)

电器

激励电压 10 Vac-dc 推荐 15 Vac-dc最大

输入电阻 185 ±10.0 ohms (all channels) 500 ±5.0 ohms (per channel) 输出电阻

连接 高温.,6线,33 ft...

温度

-18 to +149°C (+0 to +300°F) 安全温度. 工作温度. -18 to +121°C (+0 to +250°F)

加载等级

150% rated capacity 安全过载 极限过载 300% rated capacity

100% capacity @12" C/L height 安全偏敏

极限偏载 300% rated capacity 材料

HTU 单元 17-4PH 不锈钢I 交数板 低碳钢或不锈钢

密封

IEC IP67 等级

变形量

2K Unit 0.007 inches 6K - 20 K 0.035 inches

重量和安裝

所有量程 -18 pounds 重量 安裝

横向或纵向



Safe sideload at 12 inch centerline height



## 外形尺寸:2K



## 外形尺寸: 6K-20K