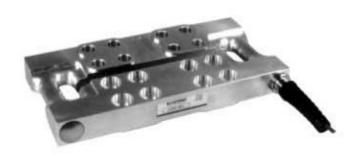

# 张力测量传感器-HTU



## 特点

- ▶ 量程2K至 20K lb
- ▶ 双轴向设计不受横向或纵向限制,可测量任何方向上的合力
- ▶ 工作温度可达250°F
- ▶ 密封等级 IP67
- ▶ 高度低,安装简单,可直接替换
- ▶ 工厂校准减小维护时间

## 应用

#### 卷纸机



### 帶钢力測量



## Model HTU

## Vishay BLH



#### 格

性能 (% 额定输出) 2K, 6K, 10K, 20K pounds 量程 2.0 mV/V (X & Y bridges) 额定输出t(RO)

0.02% RO 重复性 综合误差 0.10% RO 1.0% RO 零点平衡 锅变 (20 分钟) 0.05% RO

温度系数:

零点温度系数 0.0044% ROPC (0.0025PF) 灵敏度温度系数 0.0089% RO/C (0.0050/F)

电器

激励电压 10 Vac-dc 推荐 15 Vac-dc最大

输入电阻 185 ±10.0 ohms (all channels) 500 ±5.0 ohms (per channel) 输出电阻

连接 高温.,6线,33 ft...

温度

-18 to +149°C (+0 to +300°F) 安全温度. 工作温度. -18 to +121°C (+0 to +250°F)

加载等级

150% rated capacity 安全过载 极限过载 300% rated capacity

100% capacity @12" C/L height 安全偏敏

极限偏载 300% rated capacity 材料

HTU 单元 17-4PH 不锈钢I 交数板 低碳钢或不锈钢

密封

IEC IP67 等级

变形量

2K Unit 0.007 inches 6K -