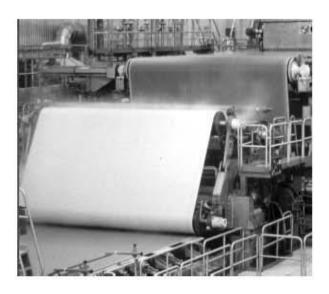

# 张力测量传感器-HTU



## 特点

- ▶ 量程2K至 20K lb
- ▶ 双轴向设计不受横向或纵向限制,可测量任何方向上的合力
- ▶ 工作温度可达250°F
- ▶ 密封等级 IP67
- ▶ 高度低,安装简单,可直接替换
- ▶ 工厂校准减小维护时间

## 应用

#### 卷纸机



### 帶钢力測量



## Model HTU

## Vishay BLH



#### 格

性能 (% 额定输出) 2K, 6K, 10K, 20K pounds 量程 2.0 mV/V (X & Y bridges) 额定输出t(RO)

0.02% RO 重复性 综合误差 0.10% RO 1.0% RO 零点平衡 锅变 (20 分钟) 0.05% RO

温度系数:

零点温度系数 0.0044% ROPC (0.0025PF) 灵敏度温度系数 0.0089% RO/C (0.0050/F)

电器

激励电压 10 Vac-dc 推荐 15 Vac-dc最大

输入电阻 185 ±10.0 ohms (all channels) 500 ±5.0 ohms (per channel) 输出电阻

连接 高温.,6线,33 ft...

温度

-18 to +149°C (+0 to +300°F) 安全温度. 工作温度. -18 to +121°C (+0 to +250°F)

加载等级

150% rated capacity 安全过载 极限过载 300% rated capacity

100% capacity @12" C/L height 安全偏敏

极限偏载 300% rated capacity 材料

HTU 单元 17-4PH 不锈钢I 交数板 低碳钢或不锈钢

密封

IEC IP67 等级

变形量

2K Unit 0.007 inches 6K - 20 K 0.035 inches

重量和安裝

所有量程 -18 pounds 重量 安裝

横向或纵向



Safe sideload at 12 inch centerline height



## 外形尺寸:2K



## 外形尺寸: 6K-20K