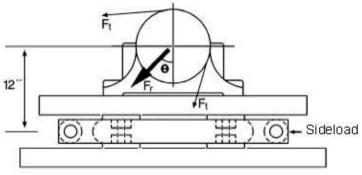

100% capacity @12" C/L height 安全偏敏

极限偏载 300% rated capacity 材料

HTU 单元 17-4PH 不锈钢I 交数板 低碳钢或不锈钢

密封

IEC IP67 等级

变形量

2K Unit 0.007 inches 6K - 20 K 0.035 inches

重量和安裝

所有量程 -18 pounds 重量 安裝

横向或纵向

Safe sideload at 12 inch centerline height